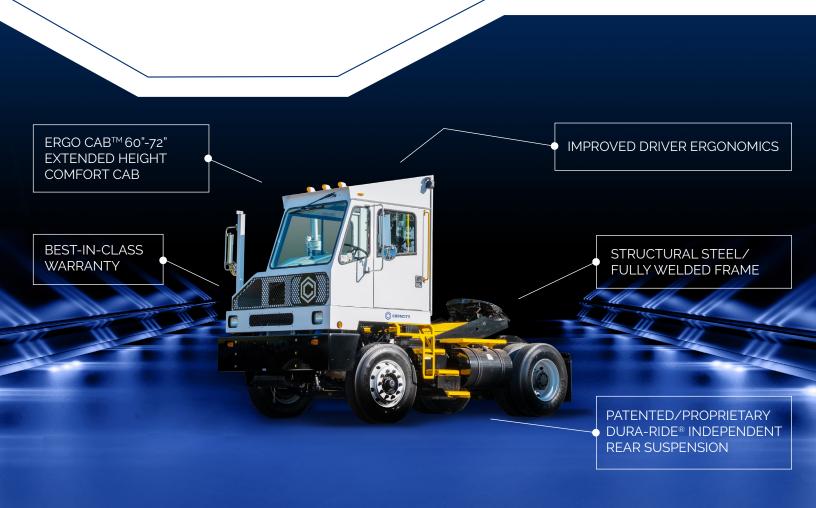

The TJ 9000 is ideal for extra heavy-duty applications and is capable of moving up to 242,000 pounds. When combined with our proprietary Dura-Ride® suspension system, the TJ 9000 helps protect the operator, truck and payload in the most demanding applications. Capacity is **ISO9001 Certified**.

#### **INCREASED UPTIME = LOWER COSTS**